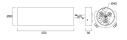

|
| Control gear type               | Electronic ballast                          |
| Control gear mounting           | Remote                                      |
| Dimmable                        | Yes                                         |
| Housing colour                  | RAL 9016 - Traffic white / Bezel            |
| IP rating                       | IP20                                        |
| IK rating                       | IK02                                        |
| Product EAN number              | 5025768610068                               |
|                                 |                                             |

#### PHOTOMETRY

# Concord

## TubiXx LED Pendant *TubiXx LED pendant 2700K white-white* 2061006



### TECHNICAL DRAWINGS