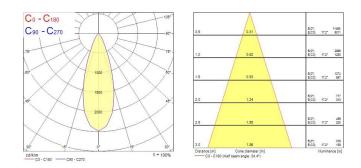

lass I                                     |
| Control gear type               | Electronic ballast                          |
| Control gear mounting           | Remote                                      |
| Dimmable                        | Yes                                         |
| Housing colour                  | RAL 9016 - Traffic white / Bezel            |
| IP rating                       | IP20                                        |
| IK rating                       | IK02                                        |
| Product EAN number              | 5025768610068                               |
|                                 |                                             |

#### PHOTOMETRY

# Concord

## TubiXx LED Pendant *TubiXx LED pendant 2700K white-white* 2061006



### TECHNICAL DRAWINGS